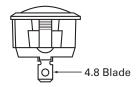

#### Part No. 0-607-35

Warning light, 12/24 volt red LED indicator with 4.8mm blade terminals. Snap fits into 20mm diameter panel hole.

### **Specification**

Type LED indicator Voltage 12/24 volt dc

LED Red LED current @ 12 volts 7mA

Terminals
4.8mm lucar blade
Temperature range
-20°C to 85°C
Electric strength
500vdc/1000vac

 $\begin{array}{ll} \text{Insulation resistance} & \leq 100 \text{M}\Omega \\ \text{Material Body} & \text{Nylon} \end{array}$ 