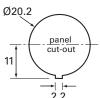

Lens Polycarbonate
Terminals Silver plated brass

Panel cut-out 20mm
Panel depth 0.7 to 3.0mm

Weight 10

Dimensions Ø23 x h 24.5mm (including terminals)

The information contained in this document is correct to the best of our knowledge at the time of printing. However, specifications may change at any time without notice.