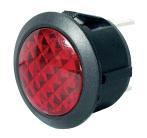

#### Part No. 0-607-35

Warning light, 12/24 volt red LED indicator with 4.8mm blade terminals. Snap fits into 20mm diameter panel hole.

#### **Additional Information**

Terminal 1 - Ground -ve Terminal 2 - Supply +ve