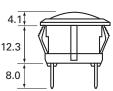

Lens Polycarbonate
Terminals Silver plated brass

Panel cut-out 20mm
Panel depth 0.7 to 3.0mm

Weight 10

Dimensions Ø23 x h 24.5mm (including terminals)

The information contained in this document is correct to the best of our knowledge at the time of printing. However, specifications may change at any time without notice.